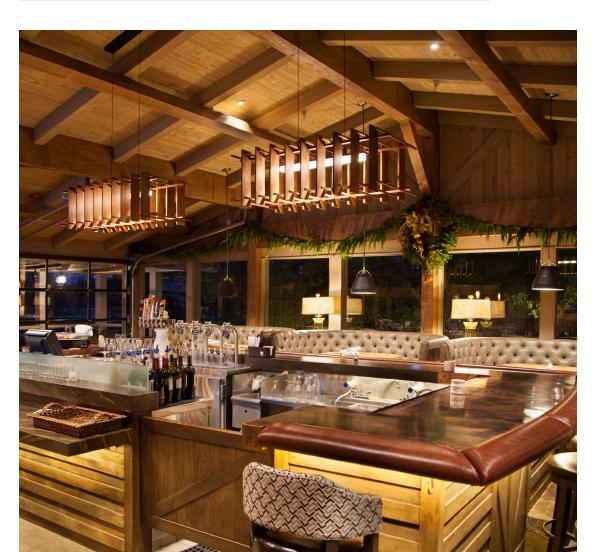

## MATERIAL & FINISH OPTIONS

Alternate input voltages available Suitable for a sloped ceiling

The Arca is an experiment with density and mass. As one moves around the room the fixture morphs from a commanding presence of solid walnut into a graceful bar of light surrounded by an elegant porous cage.