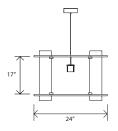

## Arca linear pendant

Dimensions - 49" x 24" x 17"
Walnut frame, aluminum light bar w/ polymer shade
Product weight - 20 lbs
72" cable standard (can be shortened in field)
Light output - 1100 lumens
Light color - 2700" K (warm)
Color Accuracy - 85+ CRI
LED power consumption - 16 watts
Dimmable (use ELV or TRIAC dimmer)
Ceiling canopy included
Wood grain will vary