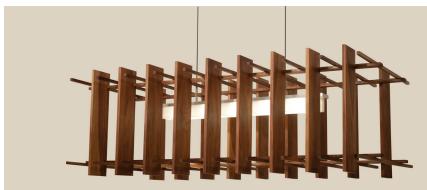

## Arca linear pendant

Dimensions - 49" x 24" x 17"
Walnut frame, aluminum light bar w/ polymer shade
Product weight - 20 lbs
72" cable standard (can be shortened in field)
Light output - 1100 lumens
Light color - 2700" K (warm)
Color Accuracy - 85+ CRI
LED power consumption - 16 watts
Dimmable (use ELV or TRIAC dimmer)
Ceiling canopy included
Wood grain will vary

## MATERIAL & FINISH OPTIONS

Alternate input voltages available Suitable for a sloped ceiling

The Arca is an experiment with density and mass. As one moves around the room the fixture morphs from a commanding presence of solid walnut into a graceful bar of light surrounded by an elegant porous cage.