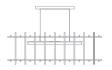

## Arca linear pendant

Dimensions - 49" x 24" x 17"
Walnut frame, aluminum light bar w/ polymer shade
Product weight - 20 lbs
72" cable standard (can be shortened in field)
Light output - 1100 lumens
Light color - 2700" K (warm)
Color Accuracy - 85+ CRI
LED power consumption - 16 watts
Dimmable (use ELV or TRIAC dimmer)
Ceiling canopy included
Wood grain will vary

## MATERIAL & FINISH OPTIONS

Alternate input voltages available Suitable for a sloped ceiling

The Arca is an experiment with density and mass. As one moves around the room the fixture morphs from a commanding presence of solid walnut into a graceful bar of light surrounded by an elegant porous cage.