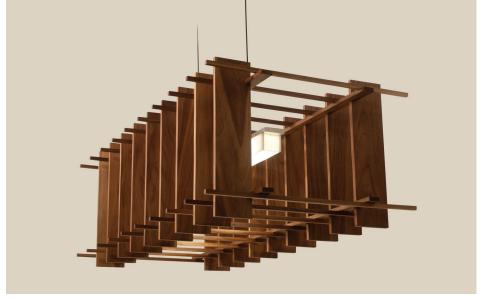

## Arca linear pendant

Dimensions - 49" x 24" x 17"
Walnut frame, aluminum light bar w/ polymer shade
Product weight - 20 lbs
72" cable standard (can be shortened in field)
Light output - 1100 lumens
Light color - 2700" K (warm)
Color Accuracy - 85+ CRI
LED power consumption - 16 watts
Dimmable (use ELV or TRIAC dimmer)
Ceiling canopy included
Wood grain will vary

## MATERIAL & FINISH OPTIONS

Alternate input voltages available Suitable for a sloped ceiling

The Arca is an experiment with density and mass. As one moves around the room the fixture morphs from a commanding presence of solid walnut into a graceful bar of light surrounded by an elegant porous cage.