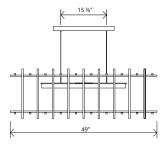

## Arca linear pendant

Dimensions - 49" x 24" x 17"
Walnut frame, aluminum light bar w/ polymer shade
Product weight - 20 lbs
72" cable standard (can be shortened in field)
Light output - 1100 lumens
Light color - 2700" K (warm)
Color Accuracy - 85+ CRI
LED power consumption - 16 watts
Dimmable (use ELV or TRIAC dimmer)
Ceiling canopy included
Wood grain will vary